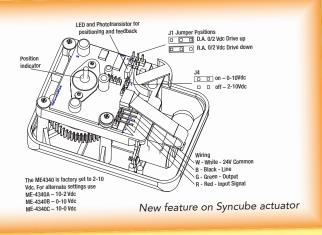

#### NEW FEATURE ON FLP MODULATING SYNCUBE ACTUATOR

We've added a new feature to our FLP (fail last position) modulating Syncube actuator! Now you can easily select between either 0 or 2-10Vdc (or 4-20mA) range by simply setting a J4 jumper.