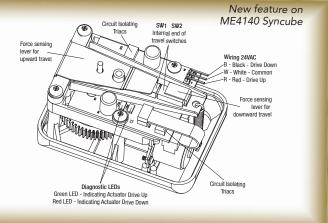

#### NEW FEATURE ON ME4140 SYNCUBE

New feature on the ME 4140 Floating FLP actuator! We have added two isolating triacs so that you can now install multiple units which can be controlled from single point. In addition we have included two diagnostic LEDs to show the current state of the operation.