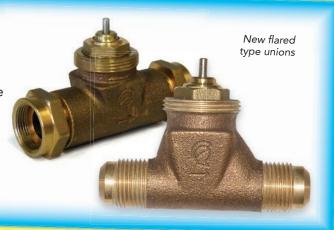

# FLARED TYPE MALE OR FEMALE UNION VALVE BODIES

These NEW 2 way valve bodies are available in flare type male or inversed flare female union connections. They can be used with all Spartan Peripheral Devices actuators and for new or retrofit installations. These quality and cost effective bodies are compatible with Honeywell or ERIE valves.